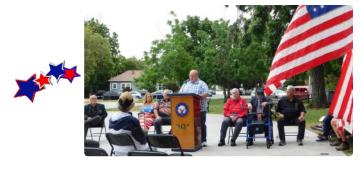

# Flag Day Ceremony June 2022

Walnut Park
Elks #901 & Boy Scout Troop #2

# KUDOS, Applause & Thanks To...

Boy Scout Troop 2- for your participation in the Flag Day Ceremony.